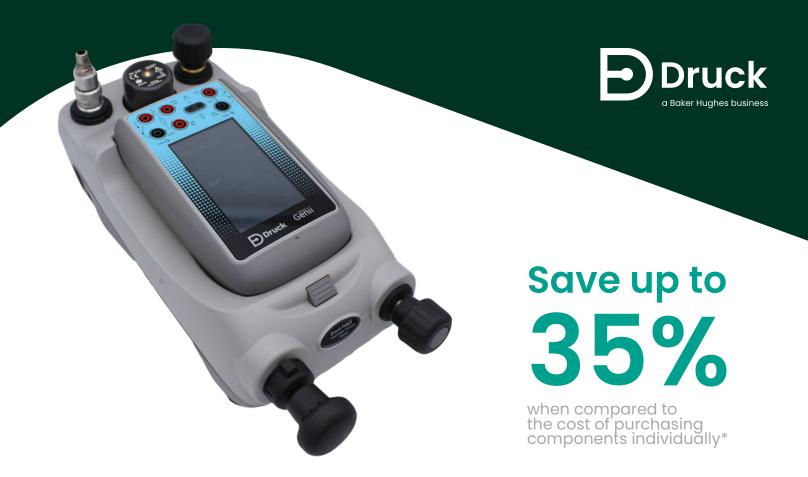

#### Pressure calibrator

The industry leading Druck Genii multifunction calibrator enabling accurate and paperless calibrations for temperature, pressure and electrical devices.

#### Pressure modules

Choice of our best selling PM620 pressure modules in 2, 7 or 20 bar to cover multiple pressure ranges with one device.

#### Pneumatic pressure base

The PV621 pneumatic pressure base that can generate vacuum up to 20 bar without any additional equipment.