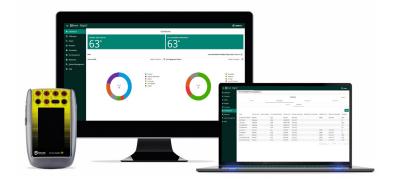

# 4Sight2 from Druck is your next generation solution for calibration and asset management.

Planning and notifications of upcoming calibrations all fully managed by 4Sight2 reducing missed or overdue calibrations.

Full analysis of an asset calibration history in an easy to view graphical format so you know the health of your assets and can plan accordingly, reducing down time.

One secure location that can be customised to suit your needs, simplifying audits and giving you the documentation you need.

Full uncertainty calculations giving highly accurate calibration data ensuring procedures are accurate, correct and compliant. 4Sight2 is a dedicated calibration management software that provides full visibility of all your available assets, instruments, and resources.