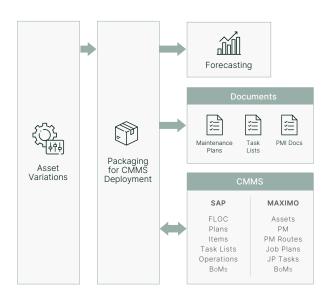

#### **Complete Master Data Sets**

Complete master data that ensures the execution of routine maintenance is accurate and efficient, from planning and scheduling phases, through to the physical execution of maintenance activities.

#### Rule-Based EAM Master Data Generation

Rule-based master data generation ensures a rapid, consistent and standardized approach to generating master data.

#### Repeatable and Consistent

The rule-based task grouping process allows an automatic translation of the reliability strategy data into consistent master data for implementation. The automatic process is repeatable, meaning any updates can swiftly flow from strategy content to master data.

## **EAM System Integration**

Open architecture and proven connect capability to several EAM systems enables rapid and efficient deployment of reliability strategies.